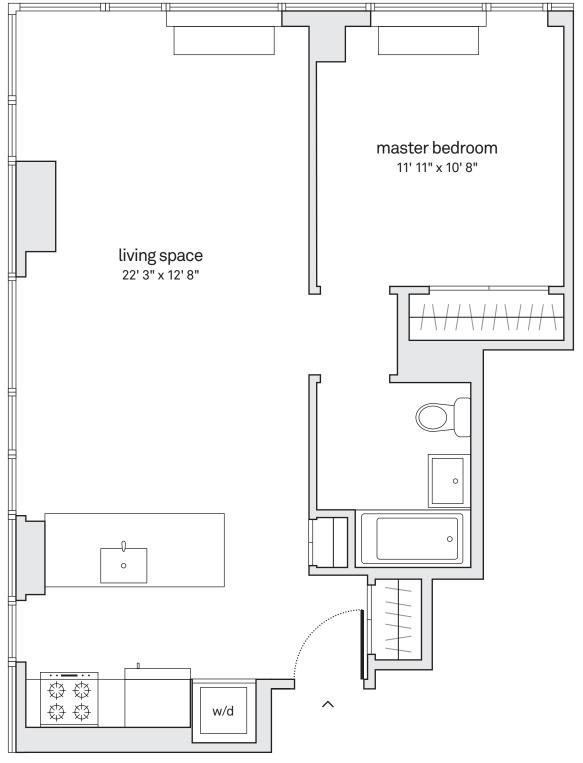

## floors 14-40 1 bedroom, 1 bath

- 9' ceiling height\*
- floor-to-ceiling windows in most homes
- corner windows
- open peninsula kitchen
- custom Italian kitchen cabinetry
- Caesarstone countertops and marble backsplashes
- stainless steel appliances
- Bosch washer and dryer
- Grohe and Kohler fixtures
- linen closet
- custom window shades
- $\bullet$  5" wide oak wood flooring

| date:  |                                                  |
|--------|--------------------------------------------------|
|        |                                                  |
| price: |                                                  |
| agent: | *10'+ ceiling height<br>on floors 25, 34, and 40 |

slight variation in bedroom dimensions on floor 14