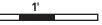

## floors 26–39, 41–49 alcove studio, 1 bath

- 9' ceiling height\*
- floor-to-ceiling windows in most homes
- custom Italian kitchen cabinetry
- Caesarstone countertops and marble backsplashes
- stainless steel appliances
- Bosch washer and dryer
- Grohe and Kohler fixtures
- custom window shades
- 5" wide oak wood flooring