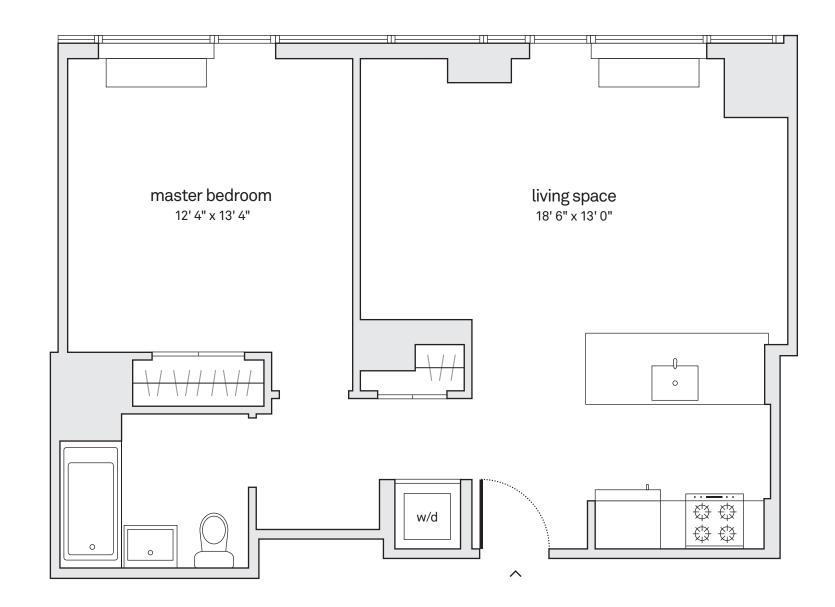

## penthouse floors 50-55 1 bedroom, 1 bath

- 10'+ ceiling height
- floor-to-ceiling windows in most homes
- open peninsula kitchen
- custom Italian kitchen cabinetry
- Caesarstone countertops and Carrara marble backsplashes
- Bertazzoni range and built-in microwave
- panelized Bosch refrigerator and dishwasher
- Bosch washer and dryer
- Grohe and Kohler fixtures
- custom window shades
- 5" wide oak wood flooring

| date: |  |  |  |
|-------|--|--|--|
|       |  |  |  |
|       |  |  |  |

price:

agent:

All information regarding this floor plan is from sources deemed reliable. However, Hub Associates, LLC, cannot assure its accuracy and bears no responsibility for any errors, omissions or misstatements. This plan is for approximate informational purposes only and should be used as such by the prospective renter. All dimensions are approximate and should be remeasured by the prospective renter for absolute accuracy.