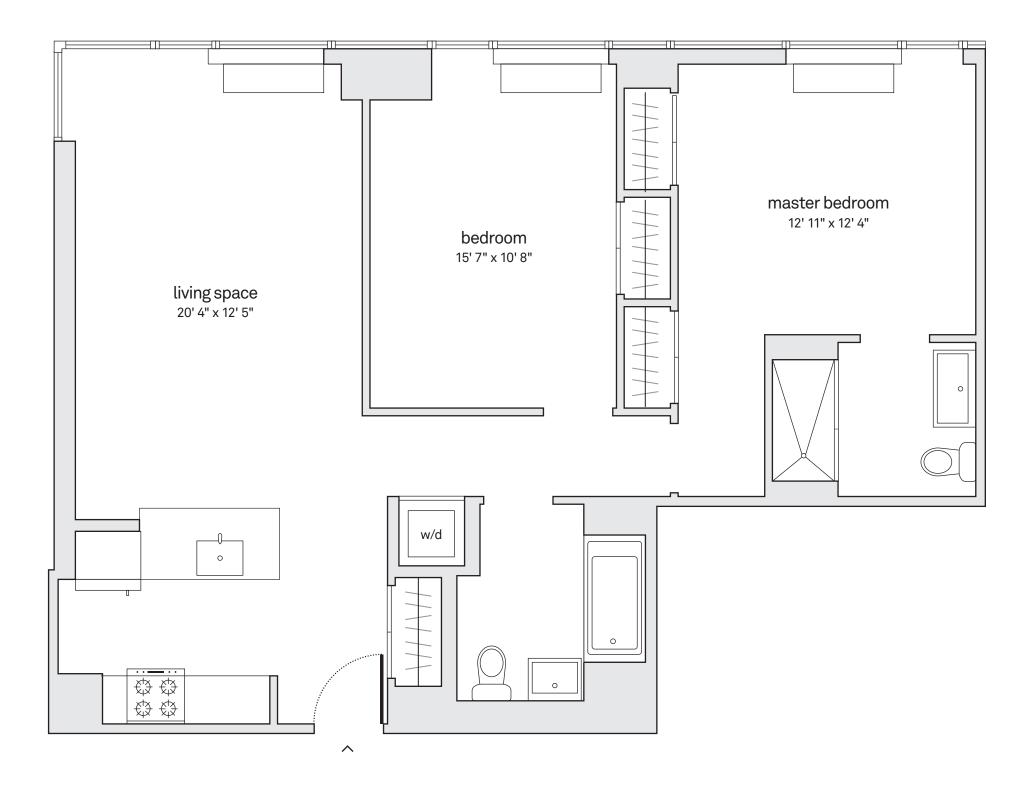

## penthouse floors 50-55 2 bedrooms, 2 baths

- 10'+ ceiling height
- floor-to-ceiling windows in most homes
- corner windows
- open peninsula kitchen
- custom Italian kitchen cabinetry
- Caesarstone countertops and Carrara marble backsplashes
- Bertazzoni range and built-in microwave
- panelized Bosch refrigerator and dishwasher
- Bosch washer and dryer
- Grohe and Kohler fixtures
- en-suite master bathroom with Ruscello marble tile, walk-in shower, and oversized trough sink
- double closets in master bedroom
- custom window shades
- 5" wide oak wood flooring