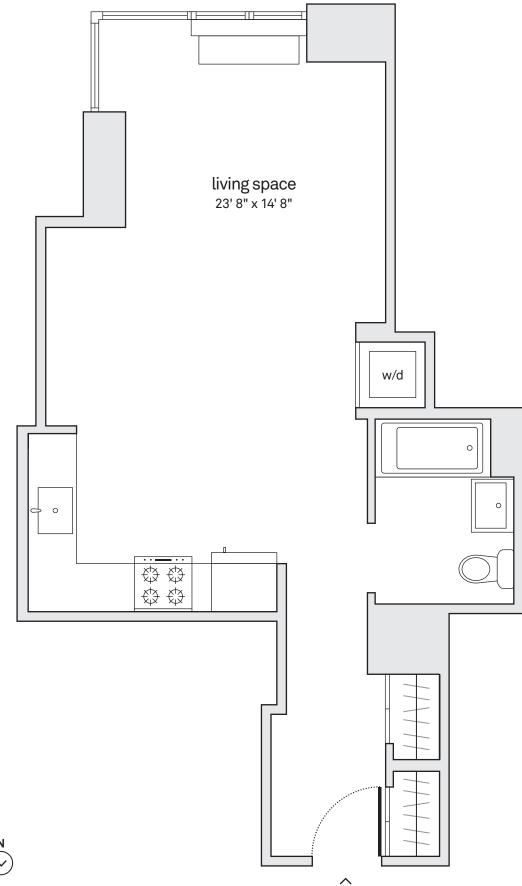

## • Hub

## floors 5-25 studio, 1 bath

- 9' ceiling height\*
- floor-to-ceiling windows in most homes
- corner windows
- open L-shaped kitchen
- custom Italian kitchen cabinetry
- Caesarstone countertops and marble backsplashes
- stainless steel appliances
- Bosch washer and dryer
- Grohe and Kohler fixtures
- custom window shades
- 5" wide oak wood flooring