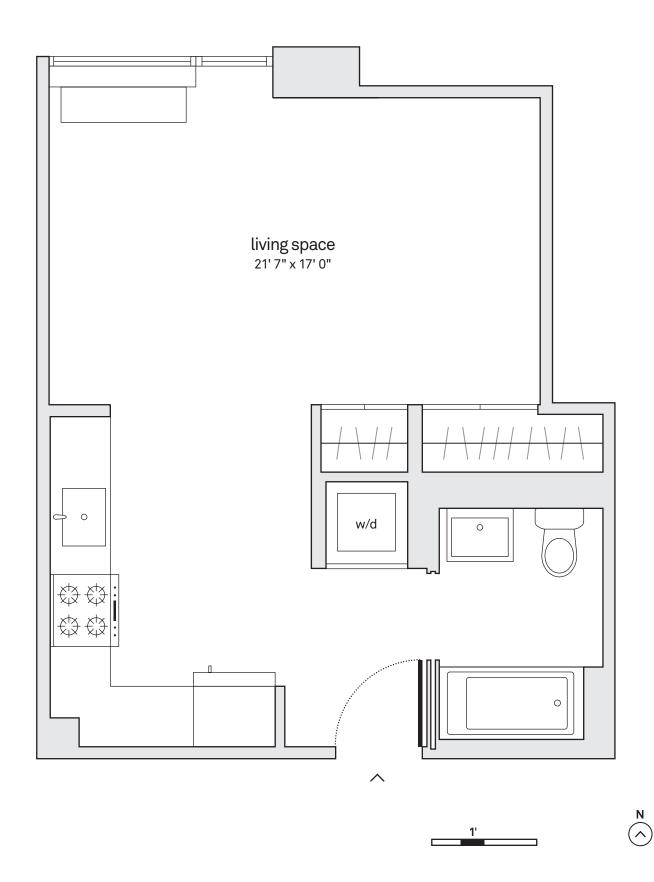

## floors 26-49 alcove studio, 1 bath

- 9' ceiling height\*
- floor-to-ceiling windows in most homes
- open L-shaped kitchen
- custom Italian kitchen cabinetry
- Caesarstone countertops and marble backsplashes
- stainless steel appliances
- Bosch washer and dryer
- Grohe and Kohler fixtures
- custom window shades
- 5" wide oak wood flooring