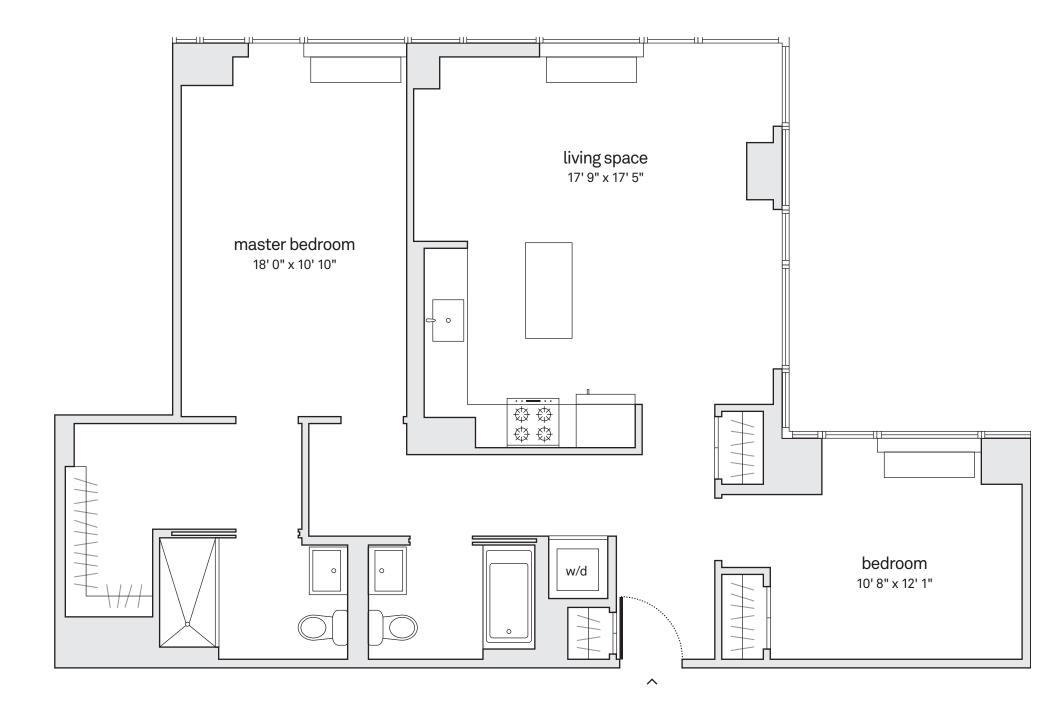

## penthouse floors 50–55 2 bedrooms, 2 baths

- 10'+ ceiling height
- floor-to-ceiling windows in most homes
- corner windows
- open L-shaped kitchen with rolling island
- custom Italian kitchen cabinetry
- Caesarstone countertops and Carrara marble backsplashes
- Bertazzoni range and built-in microwave
- panelized Bosch refrigerator and dishwasher
- Bosch washer and dryer
- Grohe and Kohler fixtures
- en-suite master bathroom with Ruscello marble tile and walk-in shower
- walk-in closet in master bedroom
- custom window shades
- 5" wide oak wood flooring