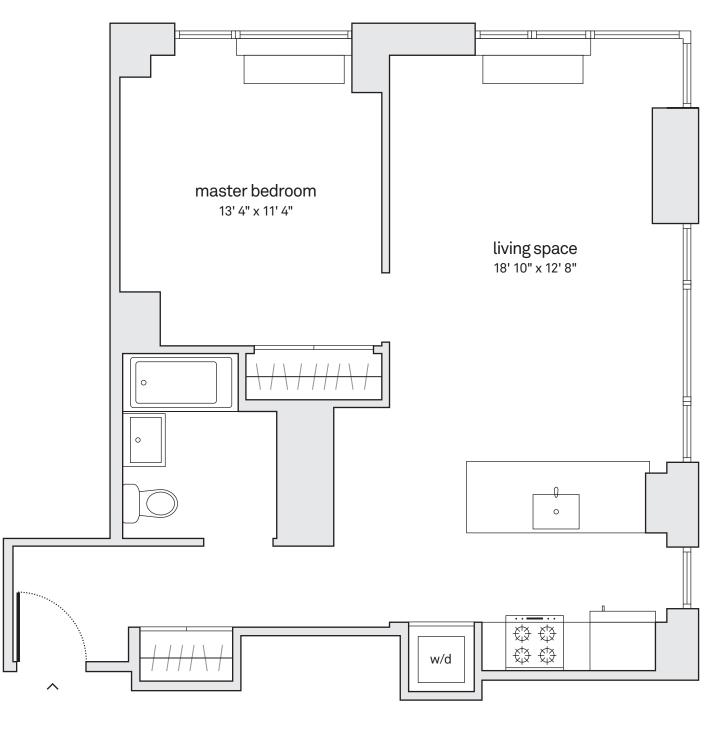

## • Hub

## floors 30-49 1 bedroom, 1 bath

- 9' ceiling height\*
- floor-to-ceiling windows in most homes
- corner windows
- windowed open peninsula kitchen
- custom Italian kitchen cabinetry
- Caesarstone countertops and marble backsplashes
- stainless steel appliances
- Bosch washer and dryer
- Grohe and Kohler fixtures
- custom window shades

agent:

• 5" wide oak wood flooring

| date:  |  |  |
|--------|--|--|
|        |  |  |
| price: |  |  |
|        |  |  |

\*10'+ ceiling height on floors 34, 40, 41, and 49

All information regarding this floor plan is from sources deemed reliable. However, Hub Associates, LLC, cannot assure its accuracy and bears no responsibility for any errors, omissions or misstatements. This plan is for approximate informational purposes only and should be used as such by the prospective renter. All dimensions are approximate and should be remeasured by the prospective renter for absolute accuracy.